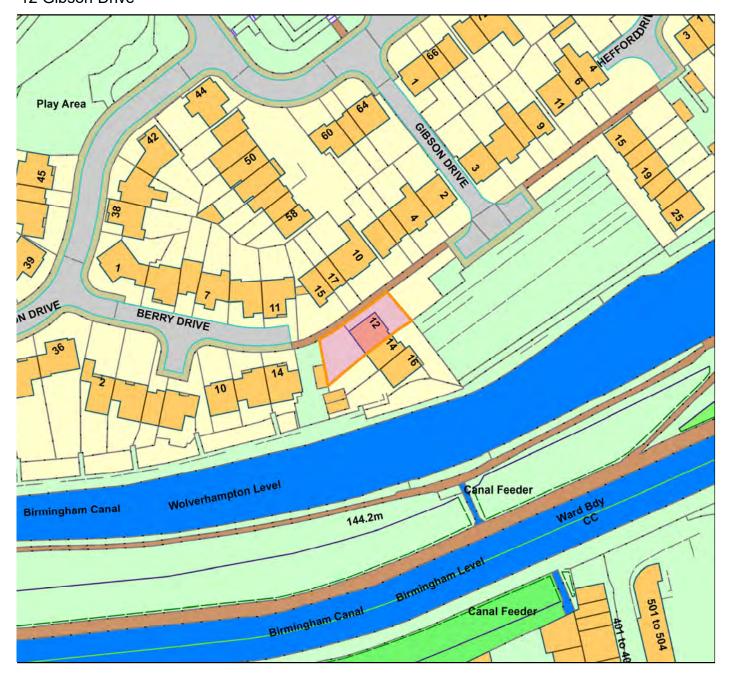

The proposal is for the change of use to an eight bedroom HMO at 12 Gibson Drive, Smethwick B66 1RW.

The application has been publicised by neighbour notification and the responses will be summarised in your next report.

# DC/19/62842 12 Gibson Drive

| Legend | m        |
|--------|----------|
|        | 111      |
|        |          |
|        |          |
|        |          |
|        | _        |
|        | Orga     |
|        | Dep      |
|        | Com      |
|        | <b>D</b> |